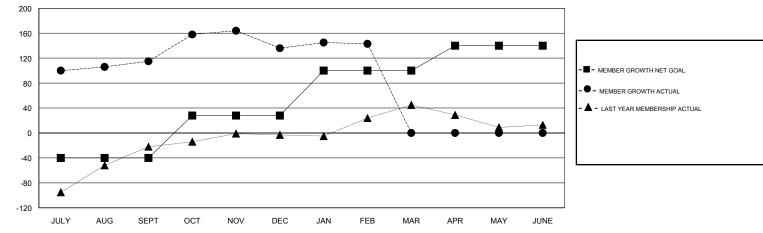

## VENKATA S RAJU DANTULURI GMT:

| GMT: VENKATA S RAJU DANTULURI |               |           |               | ION INDIA             |                           |                         | GMT CA                                             |  |
|-------------------------------|---------------|-----------|---------------|-----------------------|---------------------------|-------------------------|----------------------------------------------------|--|
|                               | Club          | S         |               | Members               |                           |                         |                                                    |  |
|                               | RESULTS FOR   | 2017-2018 |               | RESULTS FOR 2017-2018 |                           |                         |                                                    |  |
| QUARTER                       | NEW CLUB GOAL | NEW CLUBS | DROPPED CLUBS | QUARTER               | MEMBER GROWTH NET<br>GOAL | MEMBER GROWTH<br>ACTUAL | DROPPED<br>MEMBERS ACTUAL<br>(including transfers) |  |
| JULY/AUG/SEPT                 | 3             | 6         | 0             | JULY/AUG/SEPT         | -40                       | 238                     | 96                                                 |  |
| OCT/NOV/DEC                   | 2             | 0         | 0             | OCT/NOV/DEC           | 68                        | 67                      | 45                                                 |  |
| JAN/FEB/MAR                   | 2             | 0         | 1             | JAN/FEB/MAR           | 72                        | 45                      | 36                                                 |  |
| APR/MAY/JUNE                  | 1             | 0         | 0             | APR/MAY/JUNE          | 40                        | 0                       | 0                                                  |  |

GOALS AND ACTUAL MEMBERS CUMULATIVE

| DROPPED CLUBS: 1               |     | 39 CLUBS OF 75 ADDED 1 OR MORE<br>NEW MEMBERS | GENDER DISTRIBUTION   MALE 2,080 (72.68%)   FEMALE 782 (27.32%) |  |       |
|--------------------------------|-----|-----------------------------------------------|-----------------------------------------------------------------|--|-------|
| DROPPED MEMBERS                |     |                                               | Women Percentage Fiscal Year Goal: 30%                          |  |       |
| DECEASED                       | 8   | CLICK HERE FOR CUMULATIVE                     | TOTAL FAMILY UNIT MEMBERS                                       |  | 1,345 |
| CLUB CANCELLED 14<br>OTHER 155 |     | MEMBERSHIP DATA                               | FAMILY MEMBERS PAYING HALF                                      |  | 743   |
|                                |     |                                               | DUES                                                            |  |       |
| TOTAL                          | 177 |                                               |                                                                 |  |       |