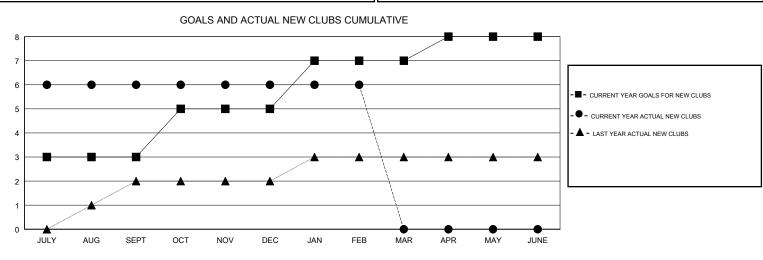

## VENKATA S RAJU DANTULURI GMT:

| GMT: VENKATA S RAJU DANTULURI |               |           |               | ION INDIA             |                           |                         | GMT CA                                             |  |
|-------------------------------|---------------|-----------|---------------|-----------------------|---------------------------|-------------------------|----------------------------------------------------|--|
|                               | Club          | S         |               | Members               |                           |                         |                                                    |  |
|                               | RESULTS FOR   | 2017-2018 |               | RESULTS FOR 2017-2018 |                           |                         |                                                    |  |
| QUARTER                       | NEW CLUB GOAL | NEW CLUBS | DROPPED CLUBS | QUARTER               | MEMBER GROWTH NET<br>GOAL | MEMBER GROWTH<br>ACTUAL | DROPPED<br>MEMBERS ACTUAL<br>(including transfers) |  |
| JULY/AUG/SEPT                 | 3             | 6         | 0             | JULY/AUG/SEPT         | -40                       | 238                     | 96                                                 |  |
| OCT/NOV/DEC                   | 2             | 0         | 0             | OCT/NOV/DEC           | 68                        | 67                      | 45                                                 |  |
| JAN/FEB/MAR                   | 2             | 0         | 1             | JAN/FEB/MAR           | 72                        | 45                      | 36                                                 |  |
| APR/MAY/JUNE                  | 1             | 0         | 0             | APR/MAY/JUNE          | 40                        | 0                       | 0                                                  |  |